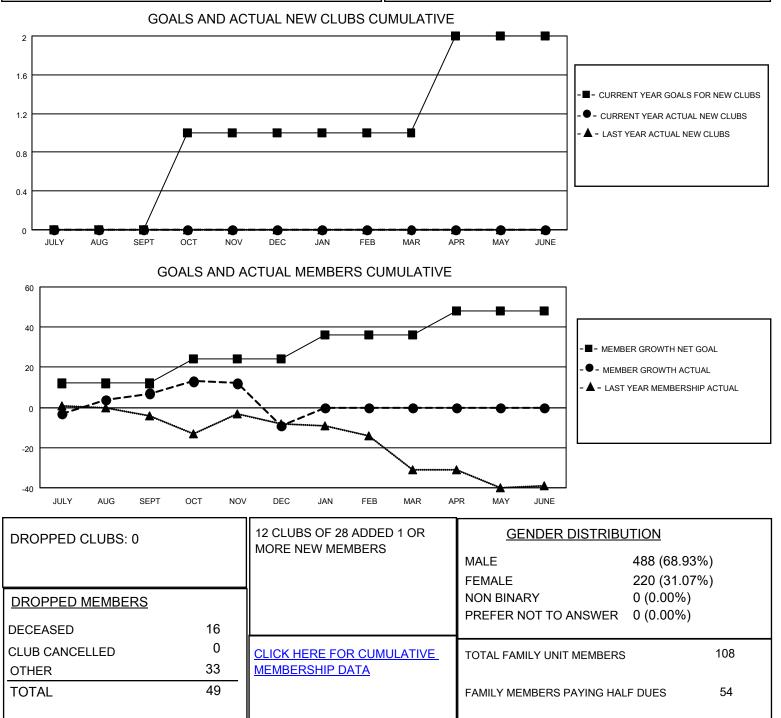

## LOCATION MICHIGAN

District 11 E2

Results as of: 12/31/2021

| Clubs                 |               |           |               | Members               |                        |                         |                                                    |
|-----------------------|---------------|-----------|---------------|-----------------------|------------------------|-------------------------|----------------------------------------------------|
| RESULTS FOR 2021-2022 |               |           |               | RESULTS FOR 2021-2022 |                        |                         |                                                    |
| QUARTER               | NEW CLUB GOAL | NEW CLUBS | DROPPED CLUBS | QUARTER               | BER GROWTH NET<br>GOAL | MEMBER GROWTH<br>ACTUAL | DROPPED<br>MEMBERS ACTUAL<br>(including transfers) |
| JULY/AUG/SEPT         | 0             | 0         | 0             | JULY/AUG/SEPT         | 12                     | 20                      | 11                                                 |
| OCT/NOV/DEC           | 1             | 0         | 0             | OCT/NOV/DEC           | 12                     | 27                      | 38                                                 |
| JAN/FEB/MAR           | 0             | 0         | 0             | JAN/FEB/MAR           | 12                     | 0                       | 0                                                  |
| APR/MAY/JUNE          | 1             | 0         | 0             | APR/MAY/JUNE          | 12                     | 0                       | 0                                                  |